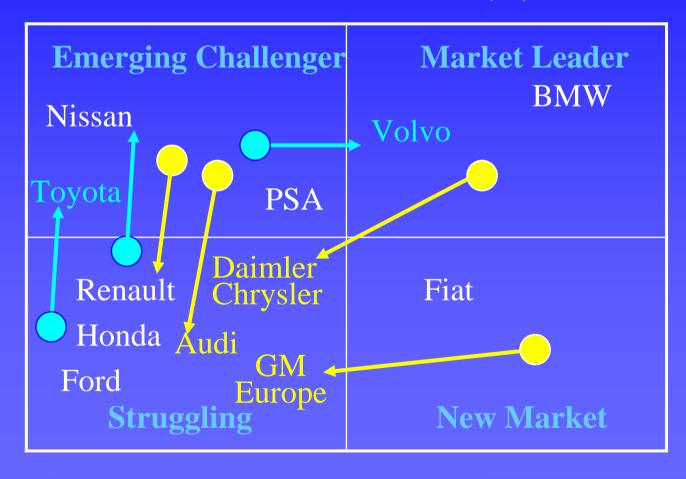

## VEHICLE AND DRIVER-CENTRIC ITS FUNCTIONS - 2004

**Emerging Challenger** 

Volvo

Audi

Renault

**PSA** 

Nissan

Ford

Honda Toyota

Struggling

Market Leader

**BMW** 

Daimler Chrysler

Fiat GM Europe

New Market