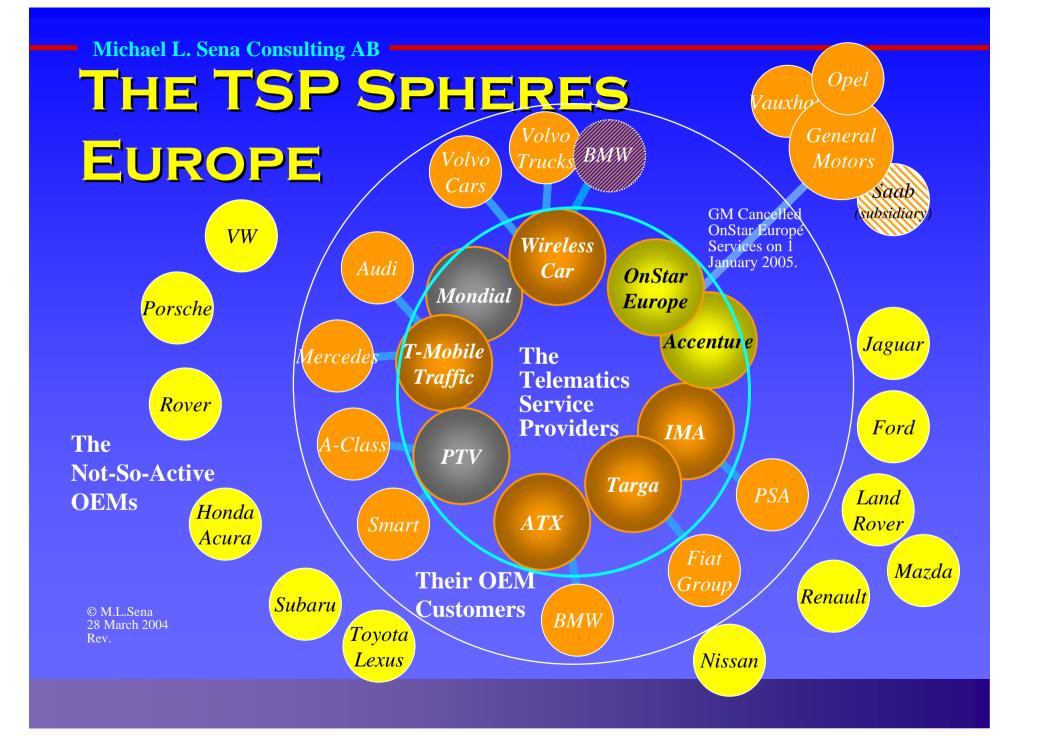

#### HIGHLIGHTS

- **UGM** closes OnStar Europe
- Mercedes halts expansion of TeleAID
- **OBMW** offers services outside Germany (Italy, UK)
- OVolvo rolls out in NL, FR, IT and pan-Europe
- •Peugeot introduces e-Call in FR and DE
- A new customer service center, Inter Mutuelles Assisance, enters the market
- CargaInfomobility, ATX Europe, T-Mobile Traffic and WirelessCar still in business

#### SCORES AND STANDINGS

- ↑ ATX Europe BMW +50,000 | CLR | [++]
- Targa Infomobility Fiat +50,000
- Von Star − 25,000 subscribers; 100,000 systems
- ←T-Mobile Traffic 40,000 Mercedes 10 and Audi 30

MAN CON AUT 1

- ↑ WirelessCar Volvo Cars, Volvo Trucks
- ↑ Mondial Volvo Cars, BMW, Mercedes
- ← Ygomi/SEI test phase only