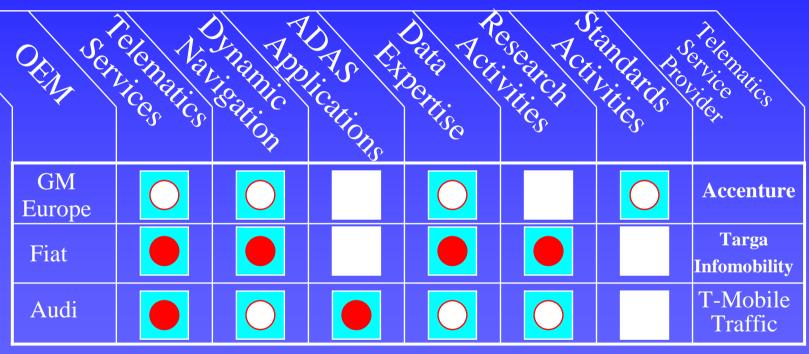

## VEHICLE AND DRIVER-CENTRIC ITS FUNCTIONS - 2005

- Very Active in Development and Deployment
- Somewhat Active in Development and Deployment
- Marginally or Not At All Active in Development and Deployment

- Very Active in Development and Deployment
- Somewhat Active in Development and Deployment
  - Marginally or Not At All Active in Development and Deployment

- Very Active in Development and Deployment
- Somewhat Active in Development and Deployment
  - Marginally or Not At All Active in Development and Deployment

- Very Active in Development and Deployment
- Somewhat Active in Development and Deployment
- Marginally or Not At All Active in Development and Deployment