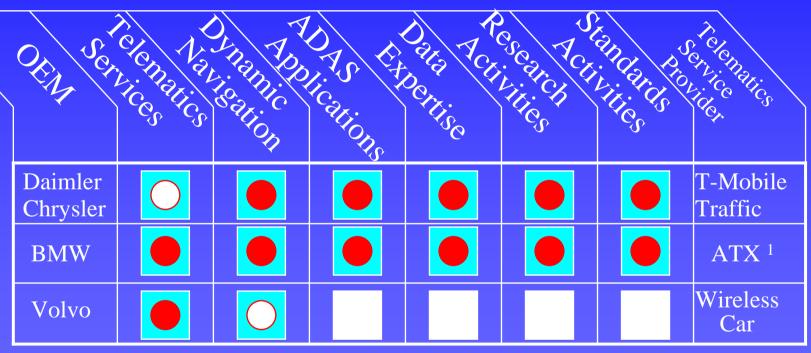

## VEHICLE AND DRIVER-CENTRIC ITS FUNCTIONS - 2005

- Very Active in Development and Deployment
- Somewhat Active in Development and Deployment
- Marginally or Not At All Active in Development and Deployment

- Very Active in Development and Deployment
- Somewhat Active in Development and Deployment
  - Marginally or Not At All Active in Development and Deployment

- Very Active in Development and Deployment
- Somewhat Active in Development and Deployment
  - Marginally or Not At All Active in Development and Deployment

- Very Active in Development and Deployment
- Somewhat Active in Development and Deployment
- Marginally or Not At All Active in Development and Deployment