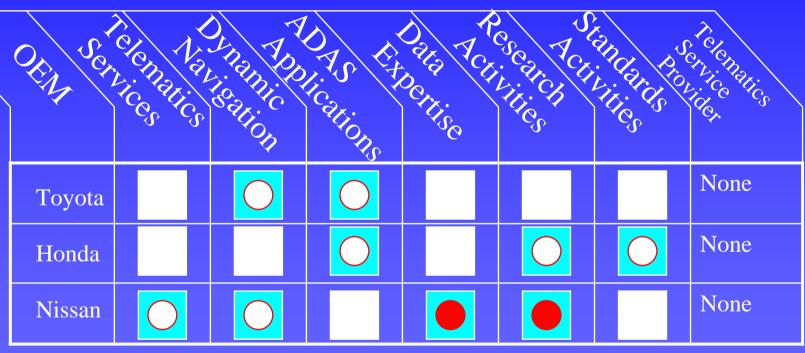

## VEHICLE AND DRIVER-CENTRIC ITS FUNCTIONS - 2005

- Very Active in Development and Deployment
- Somewhat Active in Development and Deployment
- Marginally or Not At All Active in Development and Deployment

- Very Active in Development and Deployment
- Somewhat Active in Development and Deployment
  - Marginally or Not At All Active in Development and Deployment

- Very Active in Development and Deployment
- Somewhat Active in Development and Deployment
  - Marginally or Not At All Active in Development and Deployment

- Very Active in Development and Deployment
- Somewhat Active in Development and Deployment
- Marginally or Not At All Active in Development and Deployment