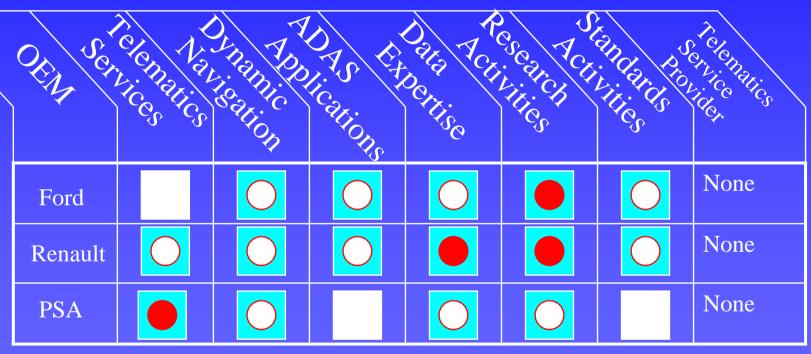

## VEHICLE AND DRIVER-CENTRIC ITS FUNCTIONS - 2005

- Very Active in Development and Deployment
- Somewhat Active in Development and Deployment
- Marginally or Not At All Active in Development and Deployment

- Very Active in Development and Deployment
- Somewhat Active in Development and Deployment
  - Marginally or Not At All Active in Development and Deployment

- Very Active in Development and Deployment
- Somewhat Active in Development and Deployment
  - Marginally or Not At All Active in Development and Deployment

- Very Active in Development and Deployment
- Somewhat Active in Development and Deployment
- Marginally or Not At All Active in Development and Deployment